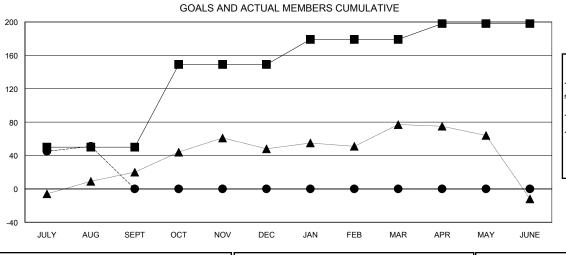

## GOALS AND ACTUAL NEW CLUBS CUMULATIVE

■ - CURRENT YEAR GOALS FOR NEW MEMBERS

- CURRENT YEAR ACTUAL MEMBERS

- ▲ - LAST YEAR ACTUAL MEMBERS

| DROPPED CLUBS: 0 |    |
|------------------|----|
| DROPPED MEMBERS  |    |
| DECEASED         | 1  |
| CLUB CANCELLED   | 0  |
| OTHER            | 15 |
| TOTAL            | 16 |